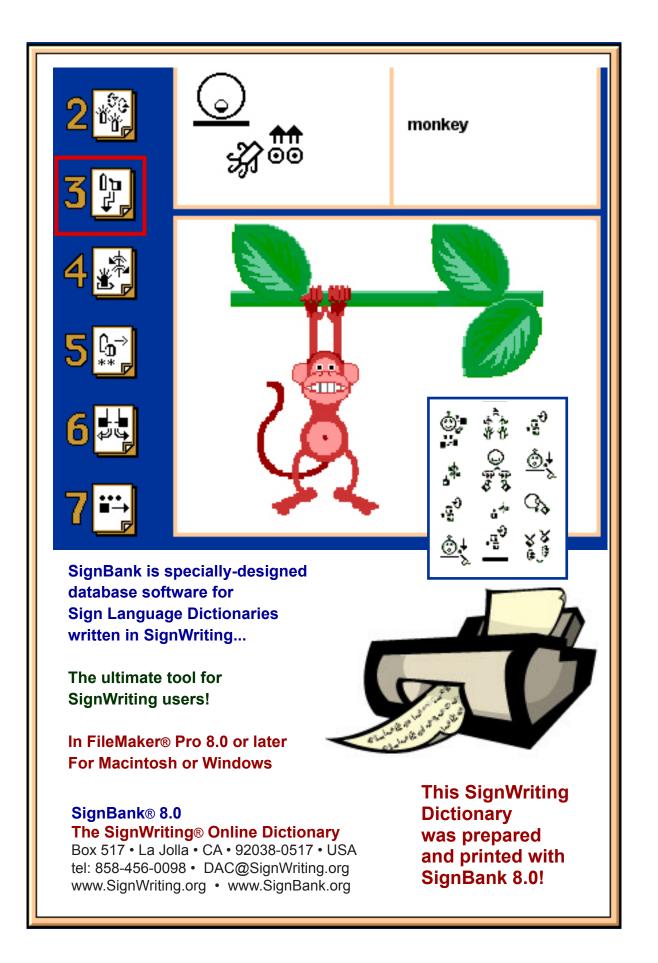

**A** 

\ ¢∻n ∎+\$⇒

| ¢\$⇒û<br>∎<br>€\$⇒ | crash    | # <sup>®</sup> # <sup>®</sup><br>#°#° ← #°#<br>™® ← #°#° | clouds     |                                            | hands    |
|--------------------|----------|----------------------------------------------------------|------------|--------------------------------------------|----------|
| ¢\$⇒°⊒+\$¢         | accident | <u>**</u> &                                              | boss       | O\$€                                       | hello    |
|                    | clown    | は、 現<br>一世 一型<br>で、 現                                    | basketball | <br>                                       | dog      |
| C)<br>Kyzz         | bears    | **<br>E                                                  | ball       |                                            | cabinet  |
| <b>*</b> 0*        | tiger    | **                                                       | alligator  | <b>₩</b> #<br>\\ #                         | cook     |
| چې<br>e<br>₽       | hungry   |                                                          | Australia  | **                                         | school   |
| <u></u><br>⅔       | ape      |                                                          | flag       | **                                         | baby     |
| <u></u>            | monkey   |                                                          | books      | ₄,<br>ŢŢŢŢŢŢŢŢŢŢŢŢŢŢŢŢŢŢŢŢŢŢŢŢŢŢŢŢŢŢŢŢŢŢŢŢ | children |
|                    | lion     | <b>⊘*</b> ≶<br>⊈_¥                                       | house      | ** <b>***</b> **                           | table    |

| Ν        | Λ                                    | monkey      | <br>%}                     | nine     | 4      |
|----------|--------------------------------------|-------------|----------------------------|----------|--------|
| м        | ۳                                    | moon        | ()) <b>1</b>               | nineteen | 占Ѷ╋    |
| machine  | ○○○○○○○○○○○○○○○○○○○○○○○○○○○○○○○○○○○○ | more        |                            | Norway   |        |
| magazine | ≜⊕<br>⊡⊒⊐                            | mother      | ¥<br>¥                     | nurse    | **     |
| mail     | () <sub>*</sub> -□-*                 | mouse       | *)<br><b>*</b> 0 <b>`</b>  | C        | 0      |
| man      | ĊŤ                                   | 1           | N                          | o        | •      |
| Mexico   | *∎<br>C                              | N           | 1                          | old      | *<br>∎ |
| milk     | ••<br>[                              | Netherlands | ┍╤╝                        | one      | Н      |
| money    | <b>∠</b> □<br>⊏><br>**               | Nicaragua   | <b>┎</b> ┲⊹ <b>⋞</b> ᡬᢆᡈ→ᠽ |          |        |