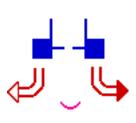

Hawaii

fire

hearing

| hearing person                            | (*)<br>*0   | hungry      | چۍ<br>∎<br>₽    | jacket | *©©¥<br>≥©G           |
|-------------------------------------------|-------------|-------------|-----------------|--------|-----------------------|
| hello                                     |             | I           |                 | Japan  | ₽¢Œ̂́⊐ <b>&gt;</b> 'n |
| <b>help</b> (07) (v) You help<br>him/her. |             | ı           | ſ               | I      | Κ                     |
| <b>help</b> (08) (v) He/she<br>helps me.  |             | ice cream   | ⊖∎<br>∎©        | к      |                       |
| hi                                        | ₩₹          | ice skating | ∽∽↓↑<br>⊓□□     |        | L                     |
| hitchhike                                 | □-\$        | Ireland     | <br>₩ ह∎<br>■▶  | L      | -1                    |
| horse                                     | Ċ,Ĩ         | Italy       | *               | letter | ⊖ <sub>*</sub> □⇒*    |
| house                                     | ⊘*\$<br>€_¥ | L           | J               | lion   | &                     |
| Humpty Dumpty                             | ***<br>***  | J           | <sup>s</sup> ¢∎ | love   | ©<br>*X*              |