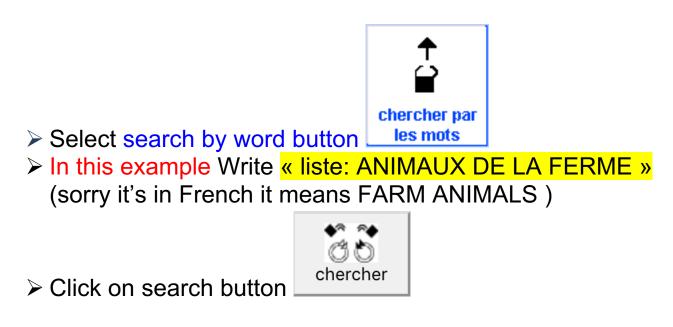

## HOW TO PRINT TO PDF

> Example from the Swiss French SIGNPUDDLE

- 1. http://www.signbank.org/signpuddle
- 2. Select the Swiss French flag
- 3. Open the Swiss French dictionary SignPuddle
- 4. Example to print the list of all animals of the FARM