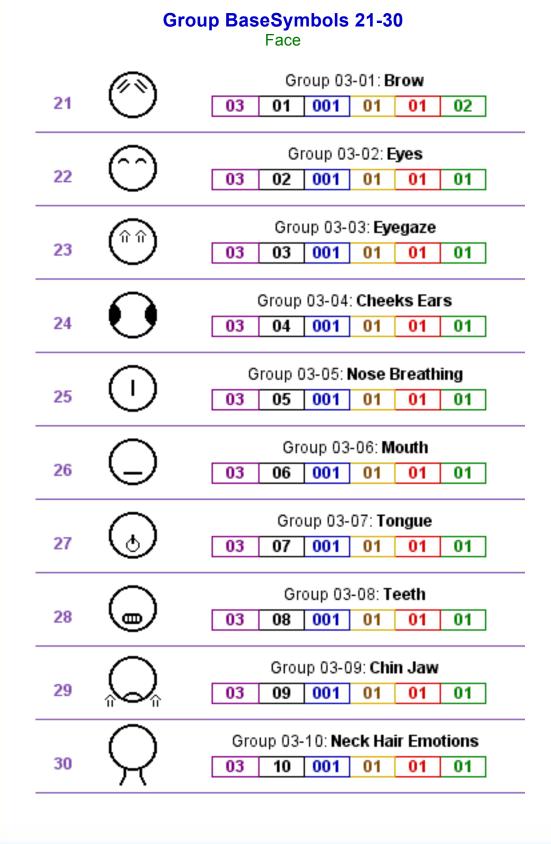

## **Group BaseSymbols**

Symbols That Represent Groups

#### What is a Group BaseSymbol?

A Group BaseSymbol is a BaseSymbol chosen to represent an entire group of symbols. There are 50 Symbol Groups, and 50 Group BaseSymbols representing them. Group BaseSymbols for hands are always the first BaseSymbol in the group, and are always Fill01-Rotation01. Other categories do not follow rules. You can search for Group BaseSymbols in SymbolBank. They are marked with a checkbox: