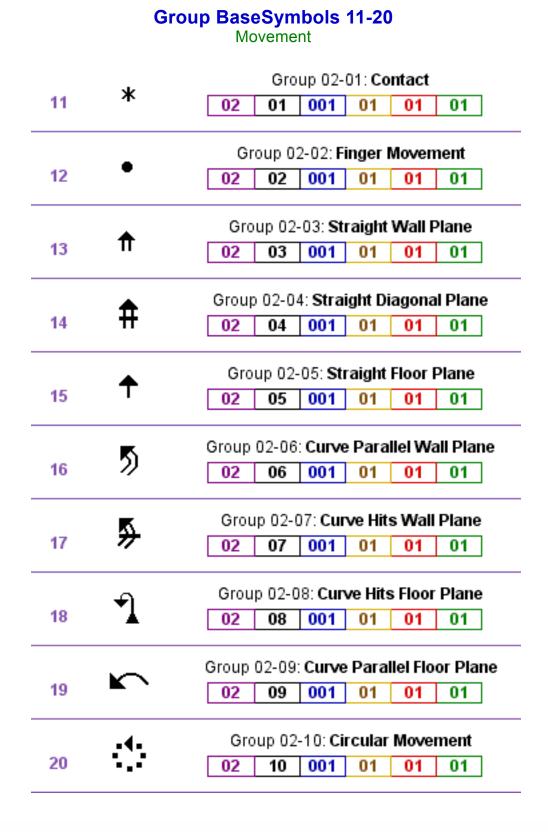

## **Group BaseSymbols**

Symbols That Represent Groups

#### What is a Group BaseSymbol?

A Group BaseSymbol is a BaseSymbol chosen to represent an entire group of symbols. There are 50 Symbol Groups, and 50 Group BaseSymbols representing them. Group BaseSymbols for hands are always the first BaseSymbol in the group, and are always Fill01-Rotation01. Other categories do not follow rules. You can search for Group BaseSymbols in SymbolBank. They are marked with a checkbox: