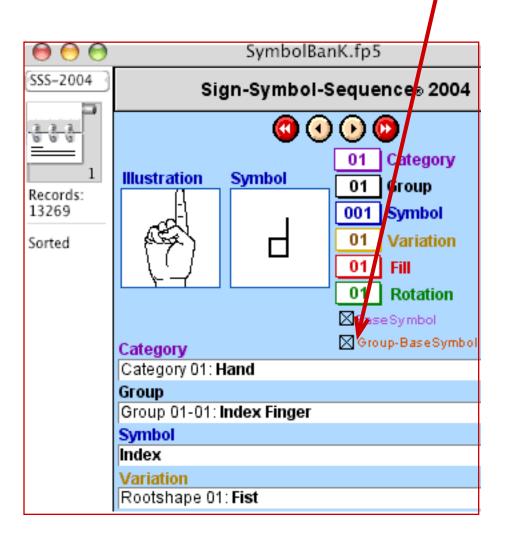

#### What is a Group BaseSymbol?

A Group BaseSymbol is a BaseSymbol chosen to represent an entire group of symbols. There are 50 Symbol Groups, and 50 Group BaseSymbols representing them. Group BaseSymbols for hands are always the first BaseSymbol in the group, and are always Fill01-Rotation01. Other categories do not follow rules. You can search for Group BaseSymbols in SymbolBank. They are marked with a checkbox: