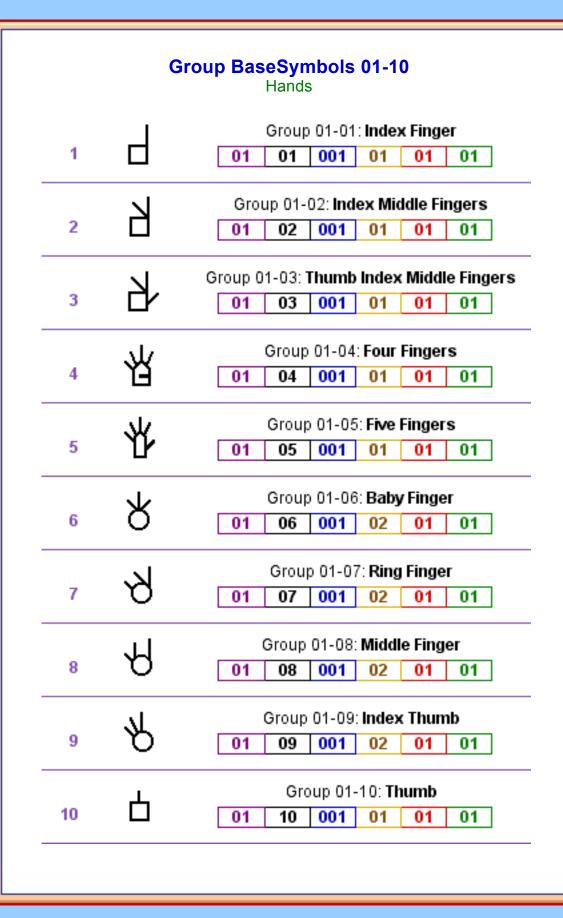

## **Group BaseSymbols**

Symbols That Represent Groups

#### What is a Group BaseSymbol?

A Group BaseSymbol is a BaseSymbol chosen to represent an entire group of symbols. There are 50 Symbol Groups, and 50 Group BaseSymbols representing them. Group BaseSymbols for hands are always the first BaseSymbol in the group, and are always Fill01-Rotation01. Other categories do not follow rules. You can search for Group BaseSymbols in SymbolBank. They are marked with a checkbox: