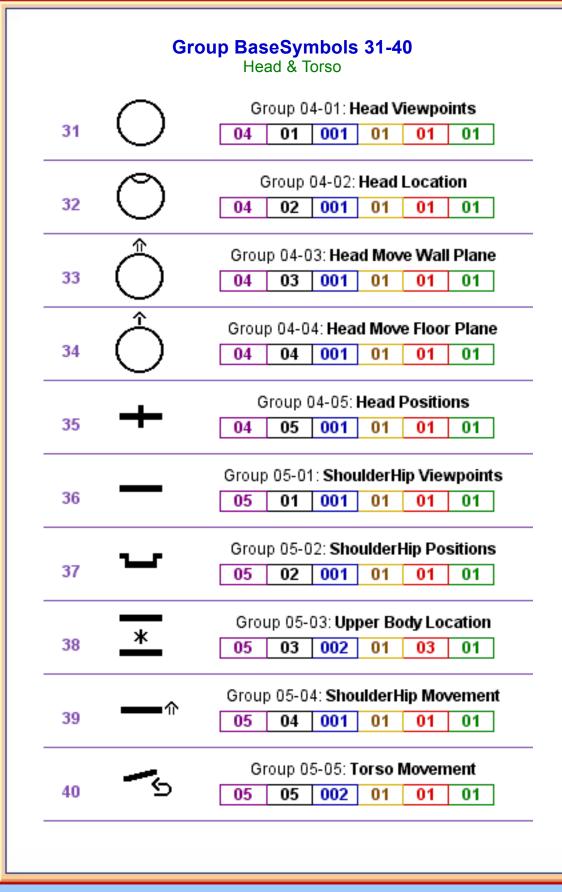

## **Group BaseSymbols**

Symbols That Represent Groups

#### What is a Group BaseSymbol?

A Group BaseSymbol is a BaseSymbol chosen to represent an entire group of symbols. There are 50 Symbol Groups, and 50 Group BaseSymbols representing them. Group BaseSymbols for hands are always the first BaseSymbol in the group, and are always Fill01-Rotation01. Other categories do not follow rules. You can search for Group BaseSymbols in SymbolBank. They are marked with a checkbox: