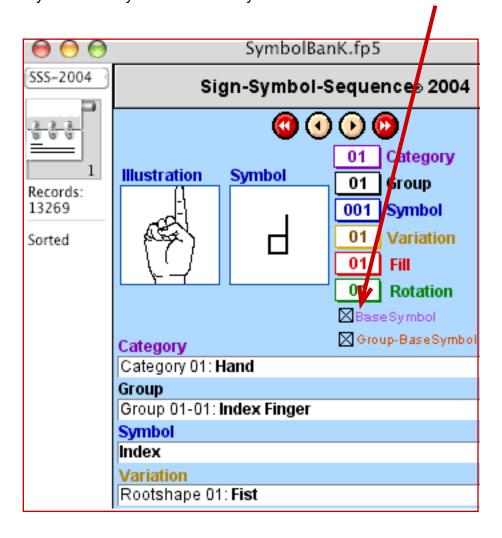

#### What is a BaseSymbol?

Most symbols have several rotations. A BaseSymbol is one rotation, chosen to represent a symbol, when the symbol is listed in the SSS. BaseSymbols are used to skim through the SSS quickly, so it is important that it is the easiest to read, out of all the other rotations. BaseSymbols for hands are either Fill02-Rotation01 or Fill02-Rotation03. BaseSymbols for other categories do not follow rules. You can search for BaseSymbols in SymbolBank. They are marked with a checkbox: