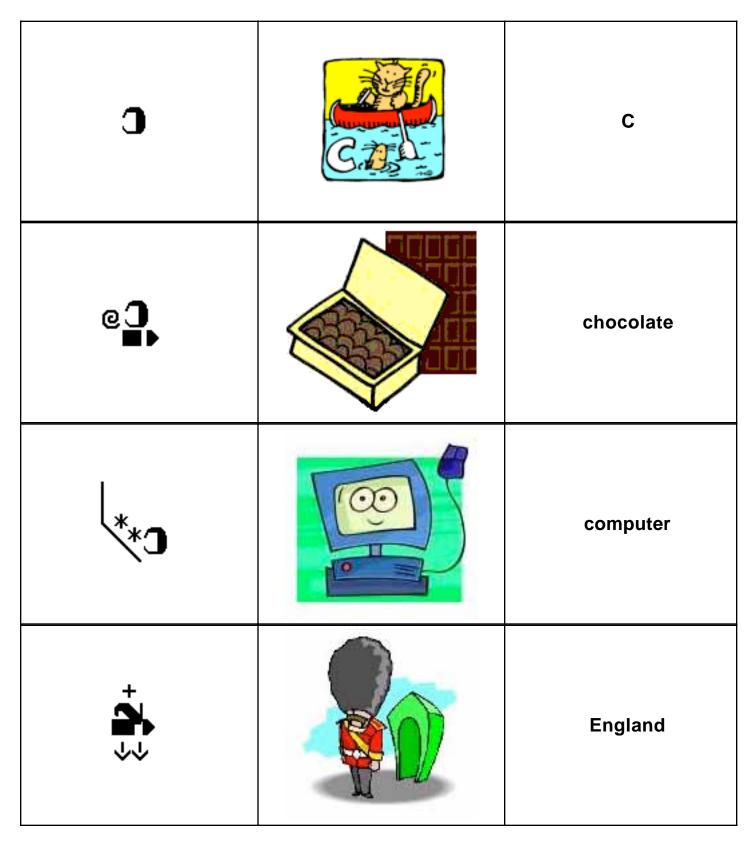

Ч

| ,<br>₩<br>₩                | red     |
|----------------------------|---------|
| *•                         | Germany |
| *.<br><b>*</b> 0 <b>\$</b> | mouse   |
|                            | dream   |

| ∎<br>∎<br>₩₩₩    |          | temperature |
|------------------|----------|-------------|
| ◯┓               |          | black       |
| <b>Î</b> ⊾<br>** |          | alarm       |
| <b>₽</b><br>**   | <b>E</b> | bell        |

| Ь               | AND | two    |
|-----------------|-----------------------------------------|--------|
| Ř               | 12                                      | twelve |
| ∠R <sup>₩</sup> |                                         | dance  |

| ****     | Humpty Dumpty |
|----------|---------------|
|          | thief         |
|          | fall down     |
| ++<br>** | chair         |

| 子            |    | three   |
|--------------|----|---------|
| ᡔᡅ॓৵ᡔ        |    | Denmark |
| <b>√</b> ≦®⊒ | 30 | thirty  |

씸

| 凶          |    | four     |
|------------|----|----------|
| ⊈_⊈<br>⊈_Ţ |    | curtains |
| Ğ          | 14 | fourteen |

|              | Brazil |
|--------------|--------|
| #<br>0       | blue   |
| Q*<br>₽<br>₩ | brown  |
| \$           | В      |

| <b>¢ 3</b><br>\\\\ | door |
|--------------------|------|
|                    | Ε    |

| ᡩ\$⇒⊐ᢆ□ <b>←</b> \$¢   | OCCO | crash     |
|------------------------|------|-----------|
| ()<br>小心()<br> +       |      | machine   |
| <b>*</b> *<br><b>E</b> |      | ball      |
| ₩                      |      | alligator |

|                         | Australia |
|-------------------------|-----------|
| ÛÛ<br>∰*∰               | books     |
| <b>∕*</b><br>€_¥<br>€_¥ | house     |
| d"<br><br>              | dog       |

|                    | cabinet |
|--------------------|---------|
| <b>₩</b> #<br>\\ # | cook    |
| **                 | school  |
| **                 | baby    |

| €<br>₩     | Switzerland |
|------------|-------------|
| ¢<br>€ Ĵ   | class       |
| (j)<br>(j) | sun         |
| ()<br>**   | Cinderella  |

Э

| r                      | 1 |        |
|------------------------|---|--------|
| ⋝ <b>⋼</b> →<br>⊎<br>₫ |   | Africa |
| ŎŤĬ                    |   | boy    |
| *                      |   | son    |
| الا<br>۲۵<br>**        |   | money  |
|                        |   |        |

| *        | six      |
|----------|----------|
| *        | W        |
| □ □<br>2 | workshop |

|         | cow        |
|---------|------------|
|         | Goldilocks |
| <br>↓   | airplane   |
| <br>`■´ | airport    |

ብ

| <b>₩</b> |    | eight       |
|----------|----|-------------|
| √#       | 25 | twenty-five |

| ⋴⊢≚ | 24 | twenty-four  |
|-----|----|--------------|
| ⋴⊣₩ | 26 | twenty-six   |
| ⋴⊣⊌ | 27 | twenty-seven |
| ⋳₋⊌ | 28 | twenty-eight |

| ⋴⊦₩                 | 29 | twenty-nine |
|---------------------|----|-------------|
|                     |    | L           |
| ∎°⊹ <b>€∕`≯</b> →°∎ | R  | card        |
| :                   | 21 | twenty-one  |

| **1         |     | fireman  |
|-------------|-----|----------|
| Ţ<br>Ĵ<br>↓ | REF | booklet  |
| Ĵ,<br>\$    |     | brochure |
| <br>€       |     | magazine |

J

| ⋳    | 18 | eighteen  |
|------|----|-----------|
|      | 19 | nineteen  |
|      | 17 | seventeen |
| ±**¥ | 16 | sixteen   |

| Line and the second sec | 10 | ten     |
|--------------------------------------------------------------------------------------------------------------------------------------------------------------------------------------------------------------------------------------------------------------------------------------------------------------------------------------------------------------------------------------------------------------------------------------------------------------------------------------------------------------------------------------------------------------------------------------------------------------------------------------------------------------------------------------------------------------------------------------------------------------------------------------------------------------------------------------------------------------------------------------------------------------------------------------------------------------------------------------------------------------------------------------------------------------------------------------------------------------------------------------------------------------------------------------------------------------------------------------------------------------------------------------------------------------------------------------------------------------------------------------------------------------------------------------------------------------------------------------------------------------------------------------------------------------------------------------------------------------------------------------------------------------------------------------------------------------------------------------------------------------------------------------------------------------------------------------------------------------------------------------------------------------------------------------------------------------------------------------------------------------------------------------------------------------------------------------------------------------------------------|----|---------|
| ##白<br>##白                                                                                                                                                                                                                                                                                                                                                                                                                                                                                                                                                                                                                                                                                                                                                                                                                                                                                                                                                                                                                                                                                                                                                                                                                                                                                                                                                                                                                                                                                                                                                                                                                                                                                                                                                                                                                                                                                                                                                                                                                                                                                                                     |    | army    |
| ##Ò<br>##Ó                                                                                                                                                                                                                                                                                                                                                                                                                                                                                                                                                                                                                                                                                                                                                                                                                                                                                                                                                                                                                                                                                                                                                                                                                                                                                                                                                                                                                                                                                                                                                                                                                                                                                                                                                                                                                                                                                                                                                                                                                                                                                                                     |    | soldier |
| <br>1<br>##                                                                                                                                                                                                                                                                                                                                                                                                                                                                                                                                                                                                                                                                                                                                                                                                                                                                                                                                                                                                                                                                                                                                                                                                                                                                                                                                                                                                                                                                                                                                                                                                                                                                                                                                                                                                                                                                                                                                                                                                                                                                                                                    |    | Canada  |