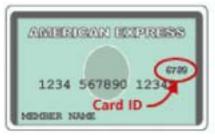

| Credit Card Number:                        | Expiration Date:                                |
|--------------------------------------------|-------------------------------------------------|
| Exact Name on Card:                        | Card ID:                                        |
| The Card Identification Number (Card ID)   | is required. It adds security. It is located on |
| the back of VISA, DiscoverCard and Master( | Card, and on the front of American Express:     |