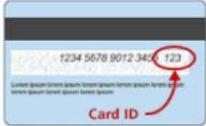

| Credit Card Number:                        | Expiration Date:                                |
|--------------------------------------------|-------------------------------------------------|
| Exact Name on Card:                        | Card ID:                                        |
| The Card Identification Number (Card ID)   | is required. It adds security. It is located on |
| the back of VISA, DiscoverCard and Master( | Card, and on the front of American Express:     |